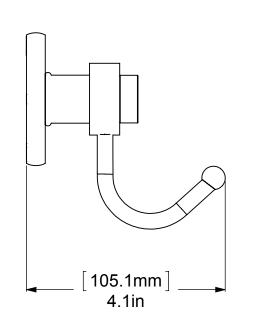

|    | UNI                    |                      | INITIALS                                 | DATE     | ITEM | QTY       | DRG/PART NO         | CLIENT: |      |    |                                                                                                                                                                                                                                                                                                                                                                                                                                                                                                                                                                                                                                                                                                                                                                                                                                                                                                                                                                                                                                                                                                                                                                                                                                                                                                                                                                                                                                                                                                                                                                                                                                                                                                                                                                                                                                                                                                                                                                                                                                                                                                                                |              |             |     |   |
|----|------------------------|----------------------|------------------------------------------|----------|------|-----------|---------------------|---------|------|----|--------------------------------------------------------------------------------------------------------------------------------------------------------------------------------------------------------------------------------------------------------------------------------------------------------------------------------------------------------------------------------------------------------------------------------------------------------------------------------------------------------------------------------------------------------------------------------------------------------------------------------------------------------------------------------------------------------------------------------------------------------------------------------------------------------------------------------------------------------------------------------------------------------------------------------------------------------------------------------------------------------------------------------------------------------------------------------------------------------------------------------------------------------------------------------------------------------------------------------------------------------------------------------------------------------------------------------------------------------------------------------------------------------------------------------------------------------------------------------------------------------------------------------------------------------------------------------------------------------------------------------------------------------------------------------------------------------------------------------------------------------------------------------------------------------------------------------------------------------------------------------------------------------------------------------------------------------------------------------------------------------------------------------------------------------------------------------------------------------------------------------|--------------|-------------|-----|---|
|    | DO NOT SCALE           | x.xxx                | +/-0.025<br>+/-0.1<br>+/-0.25<br>+/-0.75 | DESIGNED |      | IJM       | MATERIAL HEAT TREAT |         | BRAS | S  | WEIGHT                                                                                                                                                                                                                                                                                                                                                                                                                                                                                                                                                                                                                                                                                                                                                                                                                                                                                                                                                                                                                                                                                                                                                                                                                                                                                                                                                                                                                                                                                                                                                                                                                                                                                                                                                                                                                                                                                                                                                                                                                                                                                                                         |              | FINISH      |     |   |
|    | DRAWING                | X.XX<br>X.X          |                                          | DRAWN    |      | IJM       |                     |         | NA   | NA |                                                                                                                                                                                                                                                                                                                                                                                                                                                                                                                                                                                                                                                                                                                                                                                                                                                                                                                                                                                                                                                                                                                                                                                                                                                                                                                                                                                                                                                                                                                                                                                                                                                                                                                                                                                                                                                                                                                                                                                                                                                                                                                                |              |             | Y   |   |
| ed | CHAMFER ALL            | X                    |                                          | CHECKED  |      | R. ANDRIS | CUSTO               | OMER    |      |    | CI                                                                                                                                                                                                                                                                                                                                                                                                                                                                                                                                                                                                                                                                                                                                                                                                                                                                                                                                                                                                                                                                                                                                                                                                                                                                                                                                                                                                                                                                                                                                                                                                                                                                                                                                                                                                                                                                                                                                                                                                                                                                                                                             | USTOMER No   |             |     |   |
|    | DRAWING ISO            | ANGLES               |                                          | PROJ.ENG |      |           | DESCRIPTION:        |         |      |    | and the same of th |              | DRAWING No. |     |   |
|    |                        | X.XX<br>X.X          | +/-0.05*<br>+/-0.1*                      | SAFETY   |      |           |                     |         | 000  |    | ALLIED BRASS                                                                                                                                                                                                                                                                                                                                                                                                                                                                                                                                                                                                                                                                                                                                                                                                                                                                                                                                                                                                                                                                                                                                                                                                                                                                                                                                                                                                                                                                                                                                                                                                                                                                                                                                                                                                                                                                                                                                                                                                                                                                                                                   |              | 920         |     |   |
|    |                        | X<br>MACHINED FINISH | 3.2                                      | APPROVED |      | R. ANDRIS |                     | 920     |      |    |                                                                                                                                                                                                                                                                                                                                                                                                                                                                                                                                                                                                                                                                                                                                                                                                                                                                                                                                                                                                                                                                                                                                                                                                                                                                                                                                                                                                                                                                                                                                                                                                                                                                                                                                                                                                                                                                                                                                                                                                                                                                                                                                | THE PARTY OF |             |     |   |
|    | FIRST ANGLE PROJECTION |                      |                                          | FILENAME | 92   | 0         |                     |         |      |    | CINC                                                                                                                                                                                                                                                                                                                                                                                                                                                                                                                                                                                                                                                                                                                                                                                                                                                                                                                                                                                                                                                                                                                                                                                                                                                                                                                                                                                                                                                                                                                                                                                                                                                                                                                                                                                                                                                                                                                                                                                                                                                                                                                           |              | SCALE       | 1:2 | S |