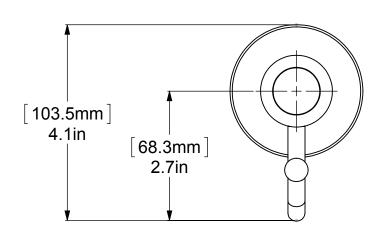

|    | UNI                    |                      | INITIALS                                 | DATE     | ITEM | QTY       | DRG/PART NO         | CLIENT: |      |    |                                                                                                                                                                                                                                                                                                                                                                                                                                                                                                                                                                                                                                                                                                                                                                                                                                                                                                                                                                                                                                                                                                                                                                                                                                                                                                                                                                                                                                                                                                                                                                                                                                                                                                                                                                                                                                                                                                                                                                                                                                                                                                                                |              |             |     |   |
|----|------------------------|----------------------|------------------------------------------|----------|------|-----------|---------------------|---------|------|----|--------------------------------------------------------------------------------------------------------------------------------------------------------------------------------------------------------------------------------------------------------------------------------------------------------------------------------------------------------------------------------------------------------------------------------------------------------------------------------------------------------------------------------------------------------------------------------------------------------------------------------------------------------------------------------------------------------------------------------------------------------------------------------------------------------------------------------------------------------------------------------------------------------------------------------------------------------------------------------------------------------------------------------------------------------------------------------------------------------------------------------------------------------------------------------------------------------------------------------------------------------------------------------------------------------------------------------------------------------------------------------------------------------------------------------------------------------------------------------------------------------------------------------------------------------------------------------------------------------------------------------------------------------------------------------------------------------------------------------------------------------------------------------------------------------------------------------------------------------------------------------------------------------------------------------------------------------------------------------------------------------------------------------------------------------------------------------------------------------------------------------|--------------|-------------|-----|---|
|    | DO NOT SCALE           | x.xxx                | +/-0.025<br>+/-0.1<br>+/-0.25<br>+/-0.75 | DESIGNED |      | IJM       | MATERIAL HEAT TREAT |         | BRAS | S  | WEIGHT                                                                                                                                                                                                                                                                                                                                                                                                                                                                                                                                                                                                                                                                                                                                                                                                                                                                                                                                                                                                                                                                                                                                                                                                                                                                                                                                                                                                                                                                                                                                                                                                                                                                                                                                                                                                                                                                                                                                                                                                                                                                                                                         |              | FINISH      |     |   |
|    | DRAWING                | X.XX<br>X.X          |                                          | DRAWN    |      | IJM       |                     |         | NA   | NA |                                                                                                                                                                                                                                                                                                                                                                                                                                                                                                                                                                                                                                                                                                                                                                                                                                                                                                                                                                                                                                                                                                                                                                                                                                                                                                                                                                                                                                                                                                                                                                                                                                                                                                                                                                                                                                                                                                                                                                                                                                                                                                                                |              |             | Y   |   |
| ed | CHAMFER ALL            | X                    |                                          | CHECKED  |      | R. ANDRIS | CUSTO               | OMER    |      |    | CI                                                                                                                                                                                                                                                                                                                                                                                                                                                                                                                                                                                                                                                                                                                                                                                                                                                                                                                                                                                                                                                                                                                                                                                                                                                                                                                                                                                                                                                                                                                                                                                                                                                                                                                                                                                                                                                                                                                                                                                                                                                                                                                             | USTOMER No   |             |     |   |
|    | DRAWING ISO            | ANGLES               |                                          | PROJ.ENG |      |           | DESCRIPTION:        |         |      |    | and the same of th |              | DRAWING No. |     |   |
|    |                        | X.XX<br>X.X          | +/-0.05*<br>+/-0.1*                      | SAFETY   |      |           |                     |         | 000  |    | ALLIED BRASS                                                                                                                                                                                                                                                                                                                                                                                                                                                                                                                                                                                                                                                                                                                                                                                                                                                                                                                                                                                                                                                                                                                                                                                                                                                                                                                                                                                                                                                                                                                                                                                                                                                                                                                                                                                                                                                                                                                                                                                                                                                                                                                   |              | 920         |     |   |
|    |                        | X<br>MACHINED FINISH | 3.2                                      | APPROVED |      | R. ANDRIS |                     | 920     |      |    |                                                                                                                                                                                                                                                                                                                                                                                                                                                                                                                                                                                                                                                                                                                                                                                                                                                                                                                                                                                                                                                                                                                                                                                                                                                                                                                                                                                                                                                                                                                                                                                                                                                                                                                                                                                                                                                                                                                                                                                                                                                                                                                                | THE PARTY OF |             |     |   |
|    | FIRST ANGLE PROJECTION |                      |                                          | FILENAME | 92   | 0         |                     |         |      |    | CINC                                                                                                                                                                                                                                                                                                                                                                                                                                                                                                                                                                                                                                                                                                                                                                                                                                                                                                                                                                                                                                                                                                                                                                                                                                                                                                                                                                                                                                                                                                                                                                                                                                                                                                                                                                                                                                                                                                                                                                                                                                                                                                                           |              | SCALE       | 1:2 | S |