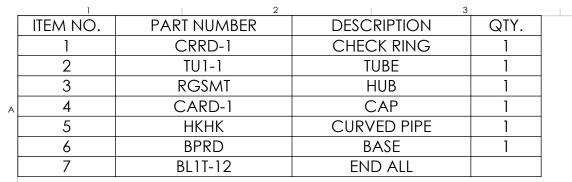

|    | UNI                    |                      | INITIALS                                 | DATE     | ITEM | QTY       | DRG/PART NO         | CLIENT: |      |    |                                                                                                                                                                                                                                                                                                                                                                                                                                                                                                                                                                                                                                                                                                                                                                                                                                                                                                                                                                                                                                                                                                                                                                                                                                                                                                                                                                                                                                                                                                                                                                                                                                                                                                                                                                                                                                                                                                                                                                                                                                                                                                                                |              |             |     |   |
|----|------------------------|----------------------|------------------------------------------|----------|------|-----------|---------------------|---------|------|----|--------------------------------------------------------------------------------------------------------------------------------------------------------------------------------------------------------------------------------------------------------------------------------------------------------------------------------------------------------------------------------------------------------------------------------------------------------------------------------------------------------------------------------------------------------------------------------------------------------------------------------------------------------------------------------------------------------------------------------------------------------------------------------------------------------------------------------------------------------------------------------------------------------------------------------------------------------------------------------------------------------------------------------------------------------------------------------------------------------------------------------------------------------------------------------------------------------------------------------------------------------------------------------------------------------------------------------------------------------------------------------------------------------------------------------------------------------------------------------------------------------------------------------------------------------------------------------------------------------------------------------------------------------------------------------------------------------------------------------------------------------------------------------------------------------------------------------------------------------------------------------------------------------------------------------------------------------------------------------------------------------------------------------------------------------------------------------------------------------------------------------|--------------|-------------|-----|---|
|    | DO NOT SCALE           | x.xxx                | +/-0.025<br>+/-0.1<br>+/-0.25<br>+/-0.75 | DESIGNED |      | IJM       | MATERIAL HEAT TREAT |         | BRAS | S  | WEIGHT                                                                                                                                                                                                                                                                                                                                                                                                                                                                                                                                                                                                                                                                                                                                                                                                                                                                                                                                                                                                                                                                                                                                                                                                                                                                                                                                                                                                                                                                                                                                                                                                                                                                                                                                                                                                                                                                                                                                                                                                                                                                                                                         |              | FINISH      |     |   |
|    | DRAWING                | X.XX<br>X.X          |                                          | DRAWN    |      | IJM       |                     |         | NA   | NA |                                                                                                                                                                                                                                                                                                                                                                                                                                                                                                                                                                                                                                                                                                                                                                                                                                                                                                                                                                                                                                                                                                                                                                                                                                                                                                                                                                                                                                                                                                                                                                                                                                                                                                                                                                                                                                                                                                                                                                                                                                                                                                                                |              |             | Y   |   |
| ed | CHAMFER ALL            | X                    |                                          | CHECKED  |      | R. ANDRIS | CUSTO               | OMER    |      |    | CI                                                                                                                                                                                                                                                                                                                                                                                                                                                                                                                                                                                                                                                                                                                                                                                                                                                                                                                                                                                                                                                                                                                                                                                                                                                                                                                                                                                                                                                                                                                                                                                                                                                                                                                                                                                                                                                                                                                                                                                                                                                                                                                             | USTOMER No   |             |     |   |
|    | DRAWING ISO            | ANGLES               |                                          | PROJ.ENG |      |           | DESCRIPTION:        |         |      |    | and the same of th |              | DRAWING No. |     |   |
|    |                        | X.XX<br>X.X          | +/-0.05*<br>+/-0.1*                      | SAFETY   |      |           |                     |         | 000  |    | ALLIED BRASS                                                                                                                                                                                                                                                                                                                                                                                                                                                                                                                                                                                                                                                                                                                                                                                                                                                                                                                                                                                                                                                                                                                                                                                                                                                                                                                                                                                                                                                                                                                                                                                                                                                                                                                                                                                                                                                                                                                                                                                                                                                                                                                   |              | 920         |     |   |
|    |                        | X<br>MACHINED FINISH | 3.2                                      | APPROVED |      | R. ANDRIS |                     | 920     |      |    |                                                                                                                                                                                                                                                                                                                                                                                                                                                                                                                                                                                                                                                                                                                                                                                                                                                                                                                                                                                                                                                                                                                                                                                                                                                                                                                                                                                                                                                                                                                                                                                                                                                                                                                                                                                                                                                                                                                                                                                                                                                                                                                                | THE PARTY OF |             |     |   |
|    | FIRST ANGLE PROJECTION |                      |                                          | FILENAME | 92   | 0         |                     |         |      |    | CINC                                                                                                                                                                                                                                                                                                                                                                                                                                                                                                                                                                                                                                                                                                                                                                                                                                                                                                                                                                                                                                                                                                                                                                                                                                                                                                                                                                                                                                                                                                                                                                                                                                                                                                                                                                                                                                                                                                                                                                                                                                                                                                                           |              | SCALE       | 1:2 | S |